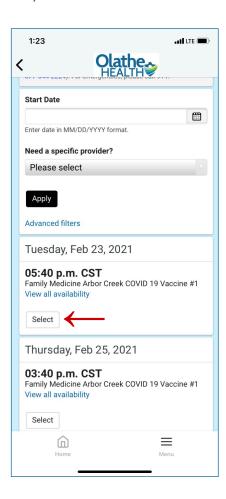

#### **STEP 12**

Find the time and date that works for you. Then, click on Select.

3954\_02.21 MOBILE