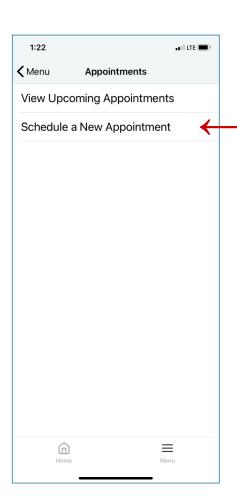

#### STEP 6

Click on Appointments.

MORE >>>

#### STEP 7

Click on Schedule a New Appointment.