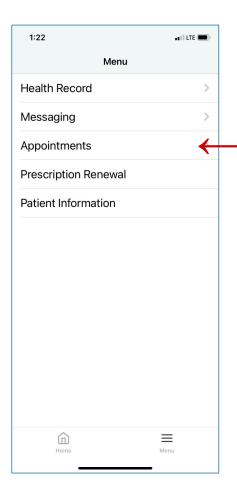

sing our Patient Portal. (If you are a current patient and do not have a portal account, contact your primary care clinic to get signed up.) When there are no vaccine appointments available, scheduling will be turned off temporarily in Patient Portal, and resumed when additional appointments become available. Please follow the steps below to schedule an appointment.

#### STEP 1

Go to the Olathe Health App on your mobile phone and click on Patient Portal.

#### STEP 2

Click Continue to be taken to the HealtheLife patient portal app. If you do not already have this app downloaded, it will prompt you to download it.

#### STEP 3

Click Sign in to your account.









### STEP 4

Enter your Email Address and Password.



#### STEP 5

Click on Menu.



#### STEP 6

Click on Appointments.



MORE >>>













#### STEP 7

Click on Schedule a New Appointment.



#### STEP 8

Click on the drop-down for Choose a Reason for Your Visit. Select COVID-19 Vaccine (Adults 65 years and older).



#### STEP 9

Click on the Search button.



MORE >>>













#### STEP 10

Choose a vaccine site. Then, click on View All Appointments.



#### **STEP 11a (OPTIONAL)**

There are weekend appointments available. You will need to change your filters in order to see this option. To change your filters, first click Advanced Filters at the top.



#### **STEP 11b (OPTIONAL)**

Then, check the weekends you would like selected and click Apply.

















#### **STEP 12**

Find the time and date that works for you. Then, click on Select.









3954\_02.21 MOBILE