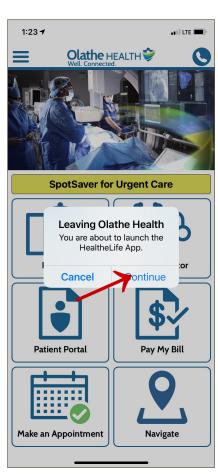

#### STEP 2

Click Continue to be taken to the HealtheLife patient portal app. If you do not already have this app downloaded, it will prompt you to download it.