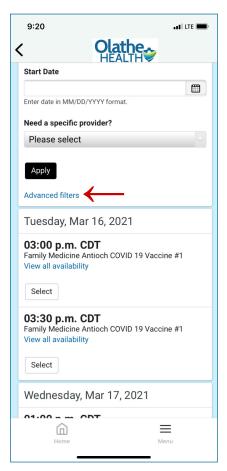

#### **STEP 11a (OPTIONAL)**

There are weekend appointments available. You will need to change your filters in order to see this option. To change your filters, first click Advanced Filters at the top.

#### **STEP 12**

Find the time and date that works for you. Then, click on Select.

3954\_02.21 MOBILE