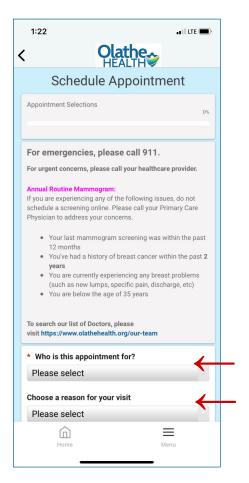

#### STEP 7

Click on Schedule a New Appointment.

#### STEP 8

Click on the drop-down for Choose a Reason for Your Visit. Select COVID-19 Vaccine (Adults 65 years and older).