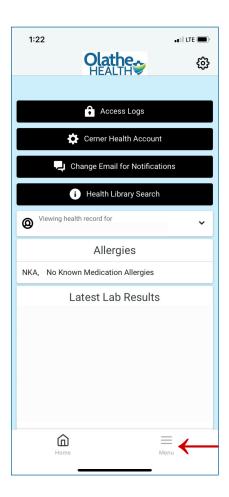

#### STEP 1

Go to the Olathe Health App on your mobile phone and click on Patient Portal.

#### STEP 5

Click on Menu.