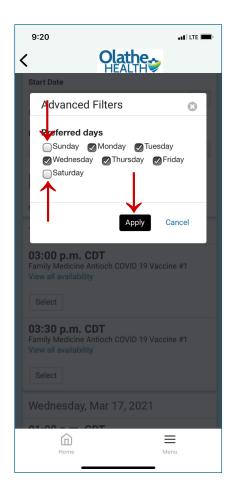

#### **STEP 11a (OPTIONAL)**

There are weekend appointments available. You will need to change your filters in order to see this option. To change your filters, first click Advanced Filters at the top.

#### **STEP 11b (OPTIONAL)**

Then, check the weekends you would like selected and click Apply.