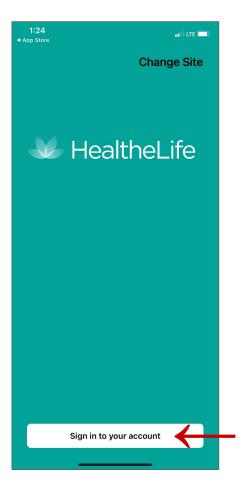

from the Olathe Health Mobile App

When the COVID-19 vaccine is available, the best way to schedule an appointment is online using our Patient Portal. (If you are a current patient and do not have a portal account, contact your primary care clinic to get signed up.) When there are no vaccine appointments available, scheduling will be turned off temporarily in Patient Portal, and resumed when additional appointments become available. Please follow the steps below to schedule an appointment.

#### STEP 1

Go to the Olathe Health App on your mobile phone and click on Patient Portal.

#### STEP 2

Click Continue to be taken to the HealtheLife patient portal app. If you do not already have this app downloaded, it will prompt you to download it.

#### STEP 3

Click Sign in to your account.









### STEP 4

Enter your Email Address and Password.



#### STEP 5

Click on Menu.



#### STEP 6

Click on Appointments.



MORE >>>













#### STEP 7

Click on Schedule a New Appointment.



#### STEP 8

Click on the drop-down for Choose a Reason for Your Visit. Select COVID-19 Vaccine (Adults 65 years and older).



#### STEP 9

Click on the Search button.



MORE >>>













#### STEP 10

Choose a vaccine site. Then, click on View All Appointments.



#### **STEP 11a (OPTIONAL)**

There are weekend appointments available. You will need to change your filters in order to see this option. To change your filters, first click Advanced Filters at the top.



#### **STEP 11b (OPTIONAL)**

Then, check the weekends you would like selected and click Apply.

















#### *