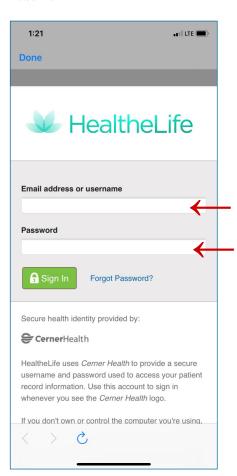

cine is available, the best way to schedule an appointment is online using our Patient Portal. (If you are a current patient and do not have a portal account, contact your primary care clinic to get signed up.) When there are no vaccine appointments available, scheduling will be turned off temporarily in Patient Portal, and resumed when additional appointments become available. Please follow the steps below to schedule an appointment.

#### STEP 1

Go to the Olathe Health App on your mobile phone and click on Patient Portal.

#### STEP 2

Click Continue to be taken to the HealtheLife patient portal app. If you do not already have this app downloaded, it will prompt you to download it.

#### STEP 3

Click Sign in to your account.









### STEP 4

Enter your Email Address and Password.



#### STEP 5

Click on Menu.



#### STEP 6

Click on Appointments.



MORE >>>













#### STEP 7

Click on Schedule a New Appointment.



#### STEP 8

Click on the drop-down for Choose a Reason for Your Visit. Select COVID-19 Vaccine (Adults 65 years and older).



#### STEP 9

Click on the Search button.



MORE >>>













#### STEP 10

Choose a vaccine site. Then, click on View All Appointments.



#### **STEP 11a (OPTIONAL)**

There are weekend appointments available. You will need to change your filters in order to see this option. To change your filters, first click Advanced Filters at the top.



#### **STEP 11b (OPTIONAL)**

Then, check the weekends you would like selected and click Apply.

















#### **STEP 12**

Find the time and date that works for you. T