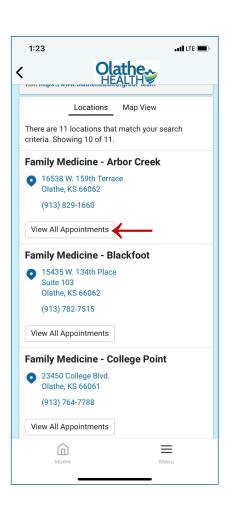

edule an appointment.

#### STEP 1

Go to the Olathe Health App on your mobile phone and click on Patient Portal.

#### STEP 2

Click Continue to be taken to the HealtheLife patient portal app. If you do not already have this app downloaded, it will prompt you to download it.

#### STEP 3

Click Sign in to your account.









### STEP 4

Enter your Email Address and Password.



#### STEP 5

Click on Menu.



#### STEP 6

Click on Appointments.



MORE >>>













#### STEP 7

Click on Schedule a New Appointment.



#### STEP 8

Click on the drop-down for Choose a Reason for Your Visit. Select COVID-19 Vaccine (Adults 65 years and older).



#### STEP 9

Click on the Search button.



MORE >>>













#### STEP 10

Choose a vaccine site. Then, click on View All Appointments.



#### **STEP 11a (OPTIONAL)**

There are weekend appointments available. You will need to change your filters in order to see this option. To change your filters, first click Advanced Filters at the top.



#### **STEP 11b (OPTIONAL)**

Then, check the weekends you would like selected and click Apply.

















#### **STEP 12**

Find the time and date that works for you. Then, click on Select.









3954\_02.21 MOBILE