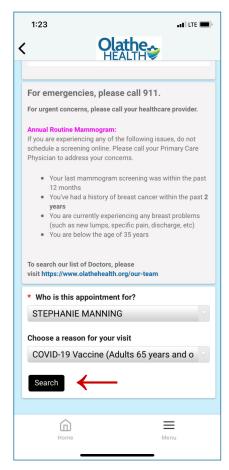

#### STEP 8

Click on the drop-down for Choose a Reason for Your Visit. Select COVID-19 Vaccine (Adults 65 years and older).

#### STEP 9

Click on the Search button.

MORE >>>