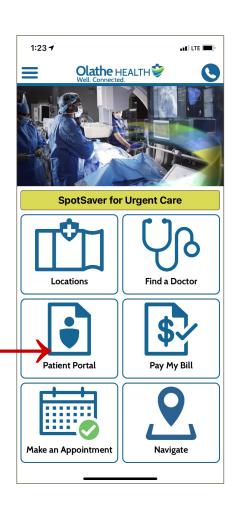

#### STEP 1

Go to the Olathe Health App on your mobile phone and click on Patient Portal.